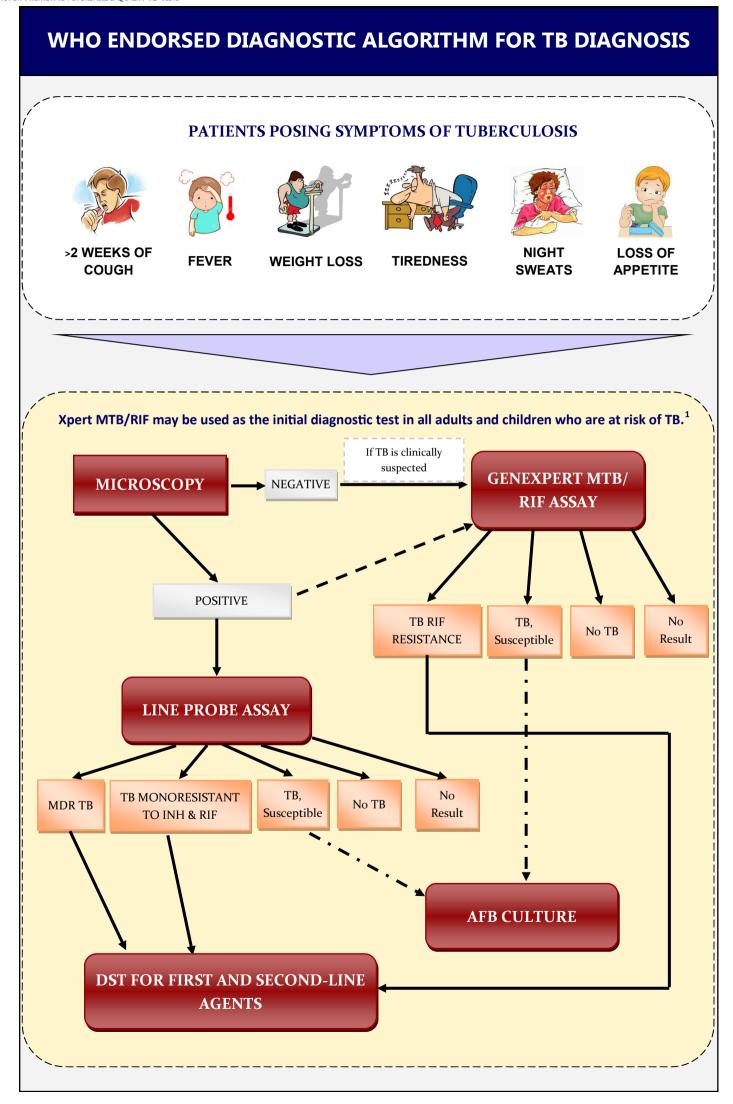

IPAQT Partner laboratories in India offer WHO endorsed tests for TB diagnosis at substantially reduced prices. You can now get your patients tested for TB and MDR-TB and get results quickly through molecular tests which offer high accuracy and are available through a network of quality assured laboratories.

|  | Test                   | Sample Type                 | Turn around Time | Sensitivity   | Specificity        | Ceiling price<br>under IPAQT |
|--|------------------------|-----------------------------|------------------|---------------|--------------------|------------------------------|
|  | LED<br>Microsco-<br>Py | Pulmonary                   | ı day            | 70%           | >90%               | ₹500                         |
|  | Hain LPA               | Pulmonary                   | 2-3 days         | 98%           | 99%                | ₹1800                        |
|  | GeneXpert              | Pulmonary &<br>EPTB Samples | 1 day            | 96%           | 99%                | ₹2200                        |
|  | MGIT                   | Pulmonary &<br>EPTB Samples | 8-14 days        | Gold Standard | Gold Stand-<br>ard | ₹900                         |
|  | BacT/Alert             | Pulmonary &<br>EPTB Samples | 8-14 days        | Gold Standard | Gold Stand-<br>ard | ₹900                         |